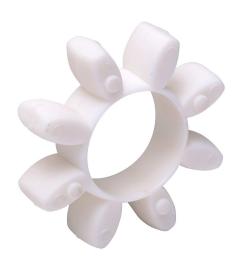

## DC-JS55-92A Cut Sheet

SureMotion drive coupling spider, jaw type, size 55, polyurethane, 92A durometer. For use with DC-JAC55 series hubs.

For complete product information, please see this item on our store at the following link:

## **Technical Specifications**

| Brand         | SureMotion            |
|---------------|-----------------------|
| Item          | Drive coupling spider |
| Coupling Type | Jaw type              |
| Coupling Size | 55                    |
| Material      | Polyurethane          |
| Durometer     | 92A                   |
| For Use With  | DC-JAC55 series hubs  |