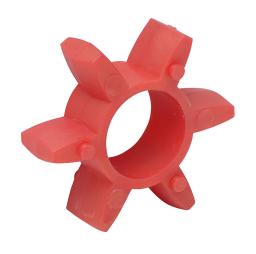

## DC-JS40-98A Cut Sheet

SureMotion drive coupling spider, jaw type, size 40, polyurethane, 98A durometer. For use with DC-JAC40 series hubs.

For complete product information, please see this item on our store at the following link:

## **Technical Specifications**

| Brand         | SureMotion            |
|---------------|-----------------------|
| Item          | Drive coupling spider |
| Coupling Type | Jaw type              |
| Coupling Size | 40                    |
| Material      | Polyurethane          |
| Durometer     | 98A                   |
| For Use With  | DC-JAC40 series hubs  |