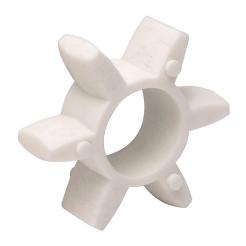

## DC-JS40-92A Cut Sheet

SureMotion drive coupling spider, jaw type, size 40, polyurethane, 92A durometer. For use with DC-JAC40 series hubs.

For complete product information, please see this item on our store at the following link:

## **Technical Specifications**

| Brand         | SureMotion            |
|---------------|-----------------------|
| Item          | Drive coupling spider |
| Coupling Type | Jaw type              |
| Coupling Size | 40                    |
| Material      | Polyurethane          |
| Durometer     | 92A                   |
| For Use With  | DC-JAC40 series hubs  |