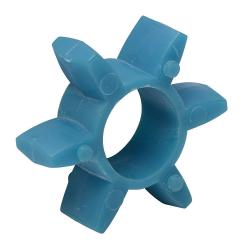

## DC-JS40-80A Cut Sheet

SureMotion drive coupling spider, jaw type, size 40, polyurethane, 80A durometer. For use with DC-JAC40 series hubs.

For complete product information, please see this item on our store at the following link:

## **Technical Specifications**

| Brand         | SureMotion            |
|---------------|-----------------------|
| Brana         | ourciviouon           |
| Item          | Drive coupling spider |
| Coupling Type | Jaw type              |
| Coupling Size | 40                    |
| Material      | Polyurethane          |
| Durometer     | 80A                   |
| For Use With  | DC-JAC40 series hubs  |