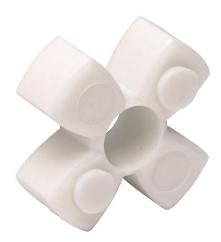

## DC-JS30-92A Cut Sheet

SureMotion drive coupling spider, jaw type, size 30, polyurethane, 92A durometer. For use with DC-JAC30 series hubs.

For complete product information, please see this item on our store at the following link:

## **Technical Specifications**

| Brand         | SureMotion            |
|---------------|-----------------------|
| Item          | Drive coupling spider |
| Coupling Type | Jaw type              |
| Coupling Size | 30                    |
| Material      | Polyurethane          |
| Durometer     | 92A                   |
| For Use With  | DC-JAC30 series hubs  |