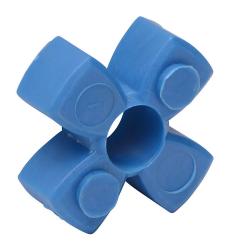

## DC-JS30-80A Cut Sheet

SureMotion drive coupling spider, jaw type, size 30, polyurethane, 80A durometer. For use with DC-JAC30 series hubs.

For complete product information, please see this item on our store at the following link:

## **Technical Specifications**

| Brand         | SureMotion            |
|---------------|-----------------------|
| Item          | Drive coupling spider |
| Coupling Type | Jaw type              |
| Coupling Size | 30                    |
| Material      | Polyurethane          |
| Durometer     | 80A                   |
| For Use With  | DC-JAC30 series hubs  |