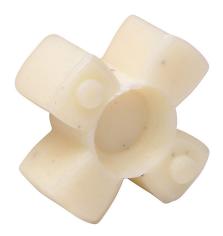

## DC-JS20-92A Cut Sheet

SureMotion drive coupling spider, jaw type, size 20, polyurethane, 92A durometer. For use with DC-JAC20 series hubs.

For complete product information, please see this item on our store at the following link:

## **Technical Specifications**

| Brand         | SureMotion            |
|---------------|-----------------------|
| Item          | Drive coupling spider |
| Coupling Type | Jaw type              |
| Coupling Size | 20                    |
| Material      | Polyurethane          |
| Durometer     | 92A                   |
| For Use With  | DC-JAC20 series hubs  |