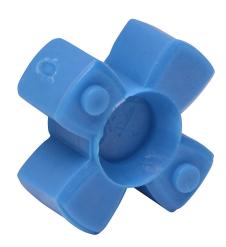

## DC-JS20-80A Cut Sheet

SureMotion drive coupling spider, jaw type, size 20, polyurethane, 80A durometer. For use with DC-JAC20 series hubs.

For complete product information, please see this item on our store at the following link:

## **Technical Specifications**

| Brand         | SureMotion            |
|---------------|-----------------------|
| Item          | Drive coupling spider |
| Coupling Type | Jaw type              |
| Coupling Size | 20                    |
| Material      | Polyurethane          |
| Durometer     | 80A                   |
| For Use With  | DC-JAC20 series hubs  |