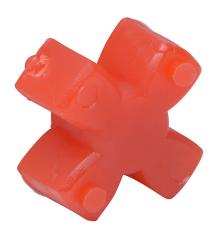

## DC-JS14-98A Cut Sheet

SureMotion drive coupling spider, jaw type, size 14, polyurethane, 98A durometer. For use with DC-JAC14 series hubs.

For complete product information, please see this item on our store at the following link:

## **Technical Specifications**

| Brand         | SureMotion            |
|---------------|-----------------------|
| Item          | Drive coupling spider |
| Coupling Type | Jaw type              |
| Coupling Size | 14                    |
| Material      | Polyurethane          |
| Durometer     | 98A                   |
| For Use With  | DC-JAC14 series hubs  |