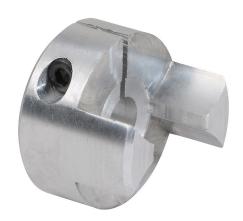

## DC-JAC30-08M Cut Sheet

SureMotion drive coupling hub, jaw type, aluminum alloy, clamp, size 30, 8mm bore. Requires DC-JS30 series spiders.

For complete product information, please see this item on our store at the following link:

## **Technical Specifications**

| Brand                            | SureMotion             |
|----------------------------------|------------------------|
| Item                             | Drive coupling hub     |
| Coupling Type                    | Jaw type               |
| Material                         | Aluminum alloy         |
| Maximum Angular<br>Misalignment  | 1.0 degrees            |
| Maximum Parallel<br>Misalignment | 0.05mm                 |
| Maximum RPM                      | 12720                  |
| Attachment Style                 | Clamp                  |
| Coupling Size                    | 30                     |
| Bore Diameter                    | 8mm                    |
| Outside Diameter                 | 30mm                   |
| Requires                         | DC-JS30 series spiders |