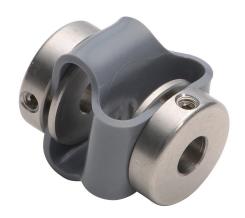

## DC-DLSS10-04 Cut Sheet

SureMotion drive coupling, double loop, stainless steel, setscrew, size 10, 1/4in bore.

For complete product information, please see this item on our store at the following link:

## **Technical Specifications**

| Brand                            | SureMotion      |
|----------------------------------|-----------------|
| Item                             | Drive coupling  |
| Coupling Type                    | Double loop     |
| Material                         | Stainless steel |
| Rated Torque                     | 0.5 N-m         |
| Maximum Angular<br>Misalignment  | 10 degrees      |
| Maximum Parallel<br>Misalignment | 2.6mm           |
| Maximum RPM                      | 3000            |
| Attachment Style                 | Setscrew        |
| Coupling Size                    | 10              |
| Bore Diameter                    | 1/4in           |
| Outside Diameter                 | 26.9mm          |