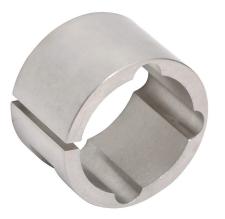

## DC-BRS20-25M Cut Sheet

SureMotion bore reducer, clamping, stainless steel body, 1-1/4in outside diameter, 25mm inside diameter.

For complete product information, please see this item on our store at the following link:

## **Technical Specifications**

| Brand             | SureMotion      |
|-------------------|-----------------|
| Item              | Bore reducer    |
| Bore Reducer Type | Clamping        |
| Material          | Stainless steel |
| Outside Diameter  | 1-1/4in         |
| Inside Diameter   | 25mm            |