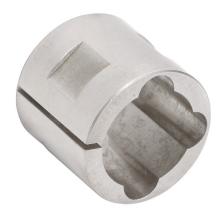

## DC-BRS14-16M Cut Sheet

SureMotion bore reducer, clamping, stainless steel body, 7/8in outside diameter, 16mm inside diameter.

For complete product information, please see this item on our store at the following link:

## **Technical Specifications**

| Brand             | SureMotion      |
|-------------------|-----------------|
| Item              | Bore reducer    |
| Bore Reducer Type | Clamping        |
| Material          | Stainless steel |
| Outside Diameter  | 7/8in           |
| Inside Diameter   | 16mm            |