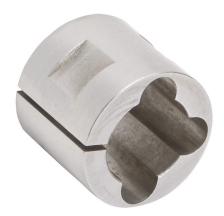

## DC-BRS14-14M Cut Sheet

SureMotion bore reducer, clamping, stainless steel body, 7/8in outside diameter, 14mm inside diameter.

For complete product information, please see this item on our store at the following link:

## **Technical Specifications**

| Brand             | SureMotion      |
|-------------------|-----------------|
| Item              | Bore reducer    |
| Bore Reducer Type | Clamping        |
| Material          | Stainless steel |
| Outside Diameter  | 7/8in           |
| Inside Diameter   | 14mm            |