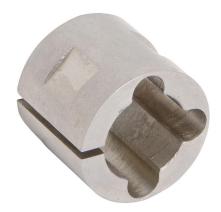

## DC-BRS12-12M Cut Sheet

SureMotion bore reducer, clamping, stainless steel body, 3/4in outside diameter, 12mm inside diameter.

For complete product information, please see this item on our store at the following link:

## **Technical Specifications**

| Brand             | SureMotion      |
|-------------------|-----------------|
| Item              | Bore reducer    |
| Bore Reducer Type | Clamping        |
| Material          | Stainless steel |
| Outside Diameter  | 3/4in           |
| Inside Diameter   | 12mm            |