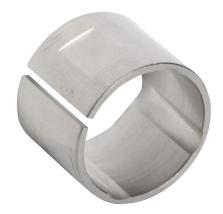

## DC-BRS10-14M Cut Sheet

SureMotion bore reducer, clamping, stainless steel body, 5/8in outside diameter, 14mm inside diameter.

For complete product information, please see this item on our store at the following link:

## **Technical Specifications**

| Brand             | SureMotion      |
|-------------------|-----------------|
| Item              | Bore reducer    |
| Bore Reducer Type | Clamping        |
| Material          | Stainless steel |
| Outside Diameter  | 5/8in           |
| Inside Diameter   | 14mm            |