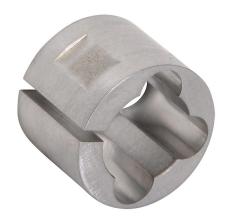

## DC-BRS10-10M Cut Sheet

SureMotion bore reducer, clamping, stainless steel body, 5/8in outside diameter, 10mm inside diameter.

For complete product information, please see this item on our store at the following link:

## **Technical Specifications**

| Brand             | SureMotion      |
|-------------------|-----------------|
| Item              | Bore reducer    |
| Bore Reducer Type | Clamping        |
| Material          | Stainless steel |
| Outside Diameter  | 5/8in           |
| Inside Diameter   | 10mm            |