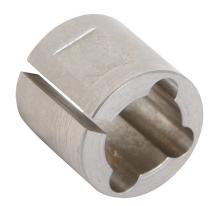

## DC-BRS08-08M Cut Sheet

SureMotion bore reducer, clamping, stainless steel body, 1/2in outside diameter, 8mm inside diameter.

For complete product information, please see this item on our store at the following link:

## **Technical Specifications**

| Brand             | SureMotion      |
|-------------------|-----------------|
| Item              | Bore reducer    |
| Bore Reducer Type | Clamping        |
| Material          | Stainless steel |
| Outside Diameter  | 1/2in           |
| Inside Diameter   | 8mm             |