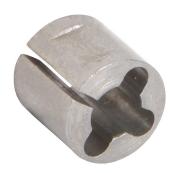

## DC-BRS04-02 Cut Sheet

SureMotion bore reducer, clamping, stainless steel body, 1/4in outside diameter, 1/8in inside diameter.

For complete product information, please see this item on our store at the following link:

## **Technical Specifications**

| Brand             | SureMotion      |
|-------------------|-----------------|
| Item              | Bore reducer    |
| Bore Reducer Type | Clamping        |
| Material          | Stainless steel |
| Outside Diameter  | 1/4in           |
| Inside Diameter   | 1/8in           |