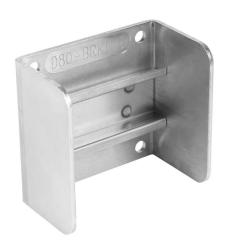

## D80-BRKT-3 Cut Sheet

ProSense mounting bracket, parallel, stainless steel. For use with D80-xx-3x flush mount prox sensors only.

For complete product information, please see this item on our store at the following link:

## **Technical Specifications**

| Brand                  | ProSense                                                     |
|------------------------|--------------------------------------------------------------|
| Item                   | Mounting bracket                                             |
| Replacement            | No                                                           |
| Orientation            | Parallel                                                     |
| Material               | Stainless steel                                              |
| For Use With           | D80-xx-3x flush mount prox sensors only                      |
| Additional Information | Integrated 35mm DIN Rail for connection to D80-xx-3x sensors |