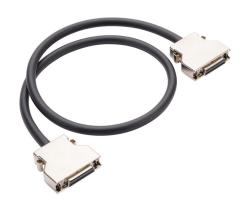

## D4-EXCBL-2 Cut Sheet

DirectLOGIC DL405 base expansion cable, 1.6ft/0.5m cable length. For use with all DL405-1 bases.

For complete product information, please see this item on our store at the following link:

## **Technical Specifications**

| Brand        | DirectLOGIC       |
|--------------|-------------------|
| Item         | Cable             |
| Cable Type   | Base expansion    |
| Series       | DL405             |
| Replacement  | No                |
| Cable Length | 1.6ft/0.5m        |
| Shielded     | No                |
| For Use With | All DL405-1 bases |