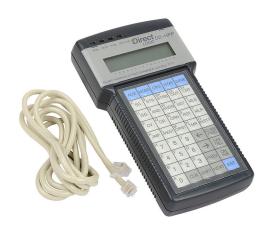

## D2-HPP Cut Sheet

DirectLOGIC DL205 handheld programmer, ladder. For use with all DL05, DL06, DL105, DL205 and D3-350 CPUs.

For complete product information, please see this item on our store at the following link:

## **Technical Specifications**

| Brand                | DirectLOGIC                                  |
|----------------------|----------------------------------------------|
| Item                 | Handheld programmer                          |
| Series               | DL205                                        |
| Programming Language | Ladder                                       |
| For Use With         | All DL05, DL06, DL105, DL205 and D3-350 CPUs |