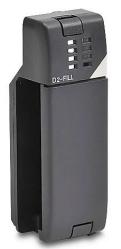

## D2-FILL Cut Sheet

DirectLOGIC DL205 filler module with cover.

For complete product information, please see this item on our store at the following link:

https://www.automationdirect.com/pn/D2-FILL