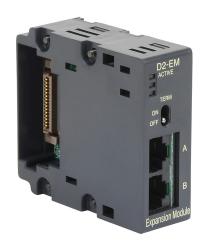

## D2-EM Cut Sheet

DirectLOGIC DL205 local I/O expansion module, for use with D2-250-1, D2-260, and D2-262 CPU-based PLCs. Installs beside each I/O base (CPU base and expansion) in local expansion system. Not compatible with D2-230, D2-240 or Do-more H2 series CPUs or WinPLC.

## **Technical Specifications**

| Brand                                     | DirectLOGIC                                                                                                                                              |
|-------------------------------------------|----------------------------------------------------------------------------------------------------------------------------------------------------------|
| Item                                      | Local I/O expansion module                                                                                                                               |
| Series                                    | DL205                                                                                                                                                    |
| Communication Port and Connection Type(s) | (2) 8-pin RJ45 port(s)                                                                                                                                   |
| For Use With                              | D2-250-1, D2-260, and D2-262 CPU-based PLCs                                                                                                              |
| Programming Software                      | DirectSOFT programming software v4.0 or later                                                                                                            |
| Additional Information                    | Installs beside each I/O base (CPU base and expansion) in local expansion system.  Not compatible with D2-230, D2-240 or Domore H2 series CPUs or WinPLC |