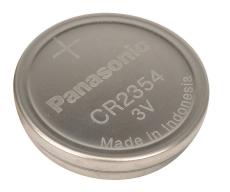

## D2-BAT-1 Cut Sheet

Battery, replacement. For use with CLICK, DL06, D2-250(-1), D2-260, D2-262, D3-350, D4-454 and all Productivity Series CPUs and C-more EA7 series touch screen panels.

For complete product information, please see this item on our store at the following link:

## Technical Specifications

| Item                   | Battery                                                                                                                                                                                                                                                                                 |
|------------------------|-----------------------------------------------------------------------------------------------------------------------------------------------------------------------------------------------------------------------------------------------------------------------------------------|
| Replacement            | Yes                                                                                                                                                                                                                                                                                     |
| Voltage                | 3 VDC                                                                                                                                                                                                                                                                                   |
| For Use With           | CLICK, DL06, D2-250(-1), D2-260, D2-262,<br>D3-350, D4-454 and all Productivity Series CPUs<br>and C-more EA7 series touch screen panels                                                                                                                                                |
| Additional Information | Coin battery CR2354.                                                                                                                                                                                                                                                                    |
| Dangerous Goods        | <ul> <li>Battery Installed: Yes</li> <li>Packaging Instructions: 968</li> <li>UN Number: UN3091</li> <li>Hazard Type: Lithium Batteries</li> <li>Battery Type: Button</li> <li>Lithium Content: 0.17</li> <li>Replacement Battery: D2-BAT-1</li> <li>Generic Battery: CR2354</li> </ul> |