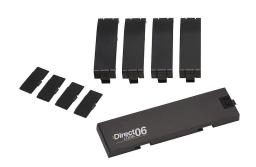

## D0-ACC-3 Cut Sheet

DirectLOGIC DL06 option card cover kit, replacement. For use with DL06 I/O modules. Includes (4) option card covers, (4) option card top covers and (1) LCD cover.

For complete product information, please see this item on our store at the following link:

## **Technical Specifications**

| Brand        | DirectLOGIC                                                          |
|--------------|----------------------------------------------------------------------|
| Item         | Option card cover kit                                                |
| Series       | DL06                                                                 |
| Replacement  | Yes                                                                  |
| For Use With | DL06 I/O modules                                                     |
| Kit Includes | (4) option card covers, (4) option card top covers and (1) LCD cover |