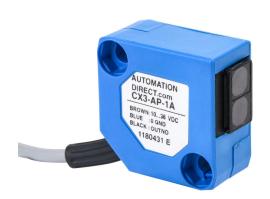

## CX3-AP-1A Cut Sheet

AutomationDirect photoelectric sensor, rectangular, diffuse, infrared, 600mm sensing distance, light-on, PNP, potentiometer, 1 kHz switching frequency, plastic housing, pigtail.

For complete product information, please see this item on our store at the following link:

## **Technical Specifications**

| Brand             | AutomationDirect     |
|-------------------|----------------------|
| Item              | Photoelectric sensor |
| Shape             | Rectangular          |
| Housing Size      | 30 x 15 x 30mm       |
| IP Rating         | IP65                 |
| Housing Material  | Plastic              |
| Sensing Method    | Diffuse              |
| Operating Voltage | 10-36 VDC            |
| Number of Wires   | 3                    |

| Switching Output    | PNP           |
|---------------------|---------------|
| Sensing Distance    | 600mm         |
| Sensitivity         | Potentiometer |
| Operation Mode      | Light-on      |
| Switching Frequency | 1 kHz         |
| Light Emission (NP) | Infrared      |
| Cable Length        | 6.5ft/2m      |
| Connection          | Pigtail       |
| Conductor Size      | 26 AWG        |