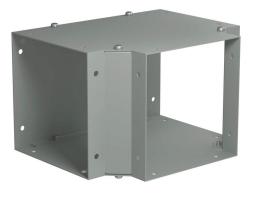

## CWTF6 Cut Sheet

Hammond CW series lay-in wireway fitting, tee, 6 x 6in, carbon steel, ANSI 61 gray, powder coat finish, NEMA 1. For use with CW series wireway.

For complete product information, please see this item on our store at the following link:

## **Technical Specifications**

| Brand        | Hammond           |
|--------------|-------------------|
| Item         | Wireway fitting   |
| Fitting Type | Tee               |
| Wireway Type | Lay-in            |
| Size         | 6 x 6in           |
| Material     | Carbon steel      |
| Color        | ANSI 61 gray      |
| Finish       | Powder coat       |
| Cover Type   | Screw cover       |
| Knockouts    | No                |
| NEMA Rating  | 1                 |
| IP Rating    | IP20              |
| For Use With | CW series wireway |