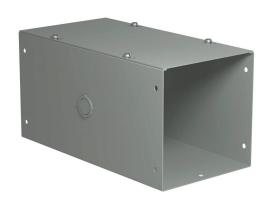

## CWSC612 Cut Sheet

Hammond CW series lay-in wireway, 6 x 6 x 12in, carbon steel, ANSI 61 gray, powder coat finish, with knockouts, NEMA 1.

For complete product information, please see this item on our store at the following link:

## **Technical Specifications**

| <u> </u>     |              |
|--------------|--------------|
| Brand        | Hammond      |
| Series       | CW           |
| Item         | Wireway      |
| Wireway Type | Lay-in       |
| Size         | 6 x 6 x 12in |
| Material     | Carbon steel |
| Color        | ANSI 61 gray |
| Finish       | Powder coat  |
| Cover Type   | Screw cover  |
| Latch Type   | Screw clamps |
| Knockouts    | Yes          |
| NEMA Rating  | 1            |
| IP Rating    | IP20         |