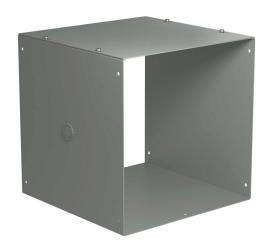

## CWSC1212 Cut Sheet

Hammond CW series lay-in wireway, 12 x 12 x 12in, carbon steel, ANSI 61 gray, powder coat finish, with knockouts, NEMA 1.

For complete product information, please see this item on our store at the following link:

## **Technical Specifications**

| <u> </u>     |                |
|--------------|----------------|
| Brand        | Hammond        |
| Series       | CW             |
| Item         | Wireway        |
| Wireway Type | Lay-in         |
| Size         | 12 x 12 x 12in |
| Material     | Carbon steel   |
| Color        | ANSI 61 gray   |
| Finish       | Powder coat    |
| Cover Type   | Screw cover    |
| Latch Type   | Screw clamps   |
| Knockouts    | Yes            |
| NEMA Rating  | 1              |
| IP Rating    | IP20           |