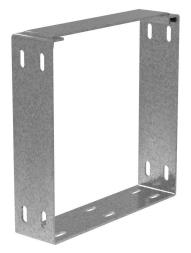

## CWJO8 Cut Sheet

Hammond CW series lay-in wireway fitting, coupling, 8 x 8in, carbon steel, galvanized finish. For use with CW series wireway.

For complete product information, please see this item on our store at the following link:

## **Technical Specifications**

| Brand        | Hammond           |
|--------------|-------------------|
| Item         | Wireway fitting   |
| Fitting Type | Coupling          |
| Wireway Type | Lay-in            |
| Size         | 8 x 8in           |
| Material     | Carbon steel      |
| Finish       | Galvanized        |
| Knockouts    | No                |
| Includes     | Hardware          |
| For Use With | CW series wireway |