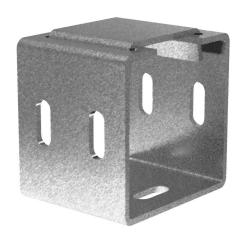

## CWJO2 Cut Sheet

Hammond CW series lay-in wireway fitting, coupling, 2.5 x 2.5in, carbon steel, galvanized finish. For use with CW series wireway.

For complete product information, please see this item on our store at the following link:

## **Technical Specifications**

| Brand        | Hammond           |
|--------------|-------------------|
| Item         | Wireway fitting   |
| Fitting Type | Coupling          |
| Wireway Type | Lay-in            |
| Size         | 2.5 x 2.5in       |
| Material     | Carbon steel      |
| Finish       | Galvanized        |
| Knockouts    | No                |
| Includes     | Hardware          |
| For Use With | CW series wireway |