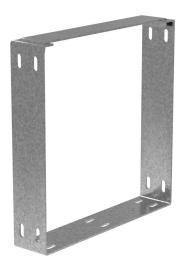

## CWJO10 Cut Sheet

Hammond CW series lay-in wireway fitting, coupling, 10 x 10in, carbon steel, galvanized finish. For use with CW series wireway.

For complete product information, please see this item on our store at the following link:

## **Technical Specifications**

| Brand        | Hammond           |
|--------------|-------------------|
| Item         | Wireway fitting   |
| Fitting Type | Coupling          |
| Wireway Type | Lay-in            |
| Size         | 10 x 10in         |
| Material     | Carbon steel      |
| Finish       | Galvanized        |
| Knockouts    | No                |
| Includes     | Hardware          |
| For Use With | CW series wireway |