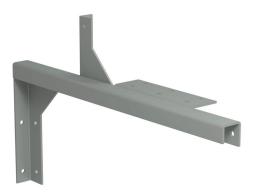

## CWHW6 Cut Sheet

Hammond wall hanger, 6 x 6in, carbon steel, ANSI 61 gray, powder coat finish. For use with CW series wireway.

For complete product information, please see this item on our store at the following link:

## **Technical Specifications**

| Brand        | Hammond           |
|--------------|-------------------|
| Item         | Hanger            |
| Hanger Type  | Wall              |
| Size         | 6 x 6in           |
| Material     | Carbon steel      |
| Color        | ANSI 61 gray      |
| Finish       | Powder coat       |
| Includes     | Hardware          |
| For Use With | CW series wireway |