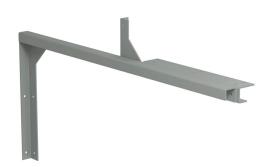

## CWHW12 Cut Sheet

Hammond wall hanger, 12 x 12in, carbon steel, ANSI 61 gray, powder coat finish. For use with CW series wireway.

For complete product information, please see this item on our store at the following link:

## **Technical Specifications**

| Brand        | Hammond           |
|--------------|-------------------|
| Item         | Hanger            |
| Hanger Type  | Wall              |
| Size         | 12 x 12in         |
| Material     | Carbon steel      |
| Color        | ANSI 61 gray      |
| Finish       | Powder coat       |
| Includes     | Hardware          |
| For Use With | CW series wireway |