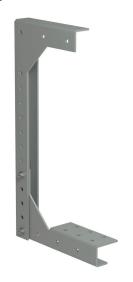

## CWHD4 Cut Sheet

Hammond ceiling hanger, 4 x 4in, carbon steel, ANSI 61 gray, powder coat finish. For use with CW series wireway.

For complete product information, please see this item on our store at the following link:

## **Technical Specifications**

| Brand        | Hammond           |
|--------------|-------------------|
| Item         | Hanger            |
| Hanger Type  | Ceiling           |
| Size         | 4 x 4in           |
| Material     | Carbon steel      |
| Color        | ANSI 61 gray      |
| Finish       | Powder coat       |
| Includes     | Hardware          |
| For Use With | CW series wireway |