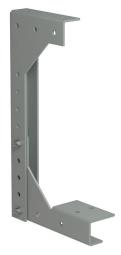

## CWHD2 Cut Sheet

Hammond ceiling hanger, 2.5 x 2.5in, carbon steel, ANSI 61 gray, powder coat finish. For use with CW series wireway.

For complete product information, please see this item on our store at the following link:

## Technical Specifications

| Duound       | 11                |
|--------------|-------------------|
| Brand        | Hammond           |
| Item         | Hanger            |
| Hanger Type  | Ceiling           |
| Size         | 2.5 x 2.5in       |
| Material     | Carbon steel      |
| Color        | ANSI 61 gray      |
| Finish       | Powder coat       |
| Includes     | Hardware          |
| For Use With | CW series wireway |