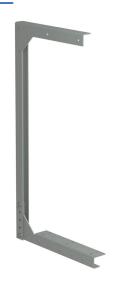

## CWHD10 Cut Sheet

Hammond ceiling hanger, 10 x 10in, carbon steel, ANSI 61 gray, powder coat finish. For use with CW series wireway.

For complete product information, please see this item on our store at the following link:

## **Technical Specifications**

| Brand        | Hammond           |
|--------------|-------------------|
| Item         | Hanger            |
| Hanger Type  | Ceiling           |
| Size         | 10 x 10in         |
| Material     | Carbon steel      |
| Color        | ANSI 61 gray      |
| Finish       | Powder coat       |
| Includes     | Hardware          |
| For Use With | CW series wireway |