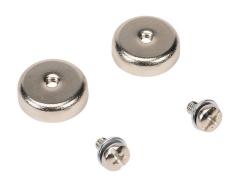

## CWF-002 Cut Sheet

Patlite magnet, for use with CWF series LED light bars.

For complete product information, please see this item on our store at the following link:

https://www.automationdirect.com/pn/CWF-002

## **Technical Specifications**

| Brand        | Patlite                   |
|--------------|---------------------------|
| Item         | Magnet                    |
| Replacement  | No                        |
| For Use With | CWF series LED light bars |