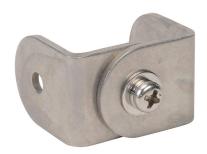

## CWF-001 Cut Sheet

Patlite swivel bracket, for use with CWF series LED light bars.

For complete product information, please see this item on our store at the following link:

https://www.automationdirect.com/pn/CWF-001

## **Technical Specifications**

| Brand        | Patlite                   |
|--------------|---------------------------|
| Item         | Swivel bracket            |
| Replacement  | No                        |
| For Use With | CWF series LED light bars |