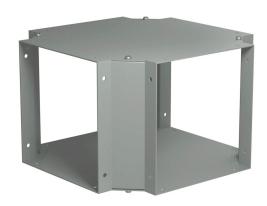

## CWCF8 Cut Sheet

Hammond CW series lay-in wireway fitting, cross fitting, 8 x 8in, carbon steel, ANSI 61 gray, powder coat finish, NEMA 1. For use with CW series wireway.

For complete product information, please see this item on our store at the following link:

## **Technical Specifications**

| Brand        | Hammond           |
|--------------|-------------------|
| Item         | Wireway fitting   |
| Fitting Type | Cross fitting     |
| Wireway Type | Lay-in            |
| Size         | 8 x 8in           |
| Material     | Carbon steel      |
| Color        | ANSI 61 gray      |
| Finish       | Powder coat       |
| Cover Type   | Screw cover       |
| Knockouts    | No                |
| NEMA Rating  | 1                 |
| IP Rating    | IP20              |
| For Use With | CW series wireway |