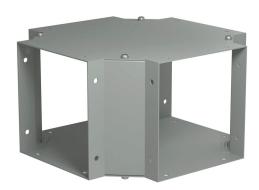

## CWCF6 Cut Sheet

Hammond CW series lay-in wireway fitting, cross fitting, 6 x 6in, carbon steel, ANSI 61 gray, powder coat finish, NEMA 1. For use with CW series wireway.

For complete product information, please see this item on our store at the following link:

## **Technical Specifications**

| •            |                   |
|--------------|-------------------|
| Brand        | Hammond           |
| Item         | Wireway fitting   |
| Fitting Type | Cross fitting     |
| Wireway Type | Lay-in            |
| Size         | 6 x 6in           |
| Material     | Carbon steel      |
| Color        | ANSI 61 gray      |
| Finish       | Powder coat       |
| Cover Type   | Screw cover       |
| Knockouts    | No                |
| NEMA Rating  | 1                 |
| IP Rating    | IP20              |
| For Use With | CW series wireway |