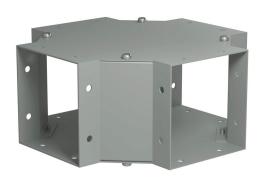

## CWCF4 Cut Sheet

Hammond CW series lay-in wireway fitting, cross fitting, 4 x 4in, carbon steel, ANSI 61 gray, powder coat finish, NEMA 1. For use with CW series wireway.

For complete product information, please see this item on our store at the following link:

## **Technical Specifications**

| Brand        | Hammond           |
|--------------|-------------------|
| Item         | Wireway fitting   |
| Fitting Type | Cross fitting     |
| Wireway Type | Lay-in            |
| Size         | 4 x 4in           |
| Material     | Carbon steel      |
| Color        | ANSI 61 gray      |
| Finish       | Powder coat       |
| Cover Type   | Screw cover       |
| Knockouts    | No                |
| NEMA Rating  | 1                 |
| IP Rating    | IP20              |
| For Use With | CW series wireway |