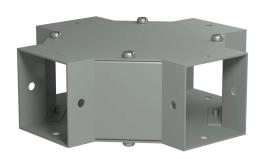

## CWCF2 Cut Sheet

Hammond CW series lay-in wireway fitting, cross fitting, 2.5 x 2.5in, carbon steel, ANSI 61 gray, powder coat finish, NEMA 1. For use with CW series wireway.

For complete product information, please see this item on our store at the following link:

## **Technical Specifications**

| ·            |                   |
|--------------|-------------------|
| Brand        | Hammond           |
| Item         | Wireway fitting   |
| Fitting Type | Cross fitting     |
| Wireway Type | Lay-in            |
| Size         | 2.5 x 2.5in       |
| Material     | Carbon steel      |
| Color        | ANSI 61 gray      |
| Finish       | Powder coat       |
| Cover Type   | Screw cover       |
| Knockouts    | No                |
| NEMA Rating  | 1                 |
| IP Rating    | IP20              |
| For Use With | CW series wireway |