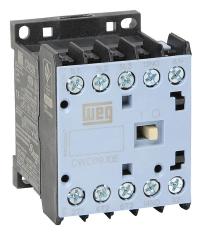

## CWC09-10-30L03 Cut Sheet

WEG Electric CWC series IEC miniature contactor, 9A, (3) N.O. power poles, (1) N.O. auxiliary contacts, 24 VDC coil voltage, low consumption.

For complete product information, please see this item on our store at the following link:

## **Technical Specifications**

| Brand              | WEG Electric    |
|--------------------|-----------------|
| Item               | Contactor       |
| Series             | CWC             |
| Contactor Type     | IEC miniature   |
| Actuator Type      | Magnetic        |
| Amperage Rating    | 9A              |
| Power Poles        | (3) N.O.        |
| Auxiliary Contacts | (1) N.O.        |
| Coil Voltage       | 24 VDC          |
| Coil Type          | Low consumption |