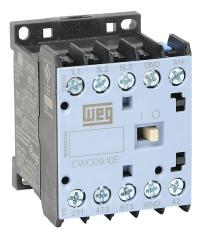

## CWC09-10-30L02 Cut Sheet

WEG Electric CWC series IEC miniature contactor, 9A, (3) N.O. power poles, (1) N.O. auxiliary contacts, 12 VDC coil voltage, low consumption.

For complete product information, please see this item on our store at the following link:

## **Technical Specifications**

| Brand              | WEG Electric    |
|--------------------|-----------------|
| Item               | Contactor       |
| Series             | CWC             |
| Contactor Type     | IEC miniature   |
| Actuator Type      | Magnetic        |
| Amperage Rating    | 9A              |
| Power Poles        | (3) N.O.        |
| Auxiliary Contacts | (1) N.O.        |
| Coil Voltage       | 12 VDC          |
| Coil Type          | Low consumption |