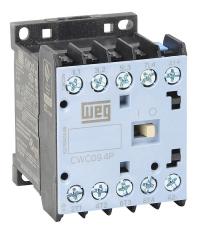

## CWC09-00-40L03 Cut Sheet

WEG Electric CWC series IEC miniature contactor, 9A, (4) N.O. power poles, 24 VDC coil voltage, low consumption.

For complete product information, please see this item on our store at the following link:

## **Technical Specifications**

| Brand           | WEG Electric    |
|-----------------|-----------------|
| Item            | Contactor       |
| Series          | CWC             |
| Contactor Type  | IEC miniature   |
| Actuator Type   | Magnetic        |
| Amperage Rating | 9A              |
| Power Poles     | (4) N.O.        |
| Coil Voltage    | 24 VDC          |
| Coil Type       | Low consumption |