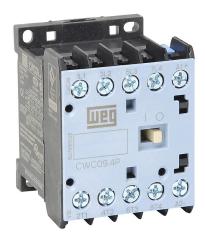

## CWC09-00-40L02 Cut Sheet

WEG Electric CWC series IEC miniature contactor, 9A, (4) N.O. power poles, 12 VDC coil voltage, low consumption.

For complete product information, please see this item on our store at the following link:

## **Technical Specifications**

| Brand           | WEG Electric    |
|-----------------|-----------------|
| Item            | Contactor       |
| Series          | CWC             |
| Contactor Type  | IEC miniature   |
| Actuator Type   | Magnetic        |
| Amperage Rating | 9A              |
| Power Poles     | (4) N.O.        |
| Coil Voltage    | 12 VDC          |
| Coil Type       | Low consumption |