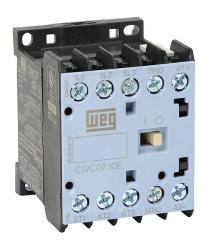

## CWC07-10-30V24 Cut Sheet

WEG Electric CWC series IEC miniature contactor, 7A, (3) N.O. power poles, (1) N.O. auxiliary contacts, 208-240 VAC (60Hz) coil voltage.

For complete product information, please see this item on our store at the following link:

## **Technical Specifications**

| Brand                     | WEG Electric       |
|---------------------------|--------------------|
| Item                      | Contactor          |
| Series                    | CWC                |
| Contactor Type            | IEC miniature      |
| Actuator Type             | Magnetic           |
| Amperage Rating           | 7A                 |
| Power Poles               | (3) N.O.           |
| <b>Auxiliary Contacts</b> | (1) N.O.           |
| Coil Voltage              | 208-240 VAC (60Hz) |