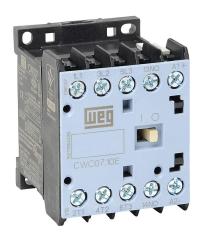

## CWC07-10-30V04 Cut Sheet

WEG Electric CWC series IEC miniature contactor, 7A, (3) N.O. power poles, (1) N.O. auxiliary contacts, 24 VAC (60Hz) coil voltage.

For complete product information, please see this item on our store at the following link:

## **Technical Specifications**

| WEG Electric  |
|---------------|
| Contactor     |
| CWC           |
| IEC miniature |
| Magnetic      |
| 7A            |
| (3) N.O.      |
| (1) N.O.      |
| 24 VAC (60Hz) |
|               |